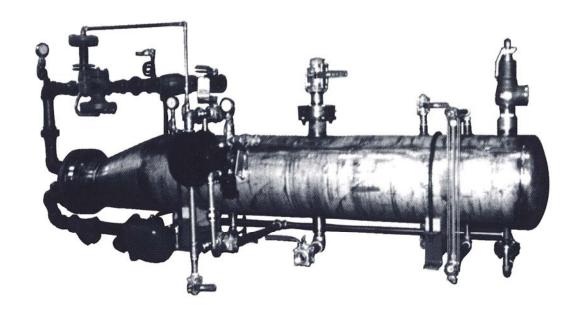

## PACKAGED STEAM-TO-STEAM GENERATORS

## **FEATURES**

- Custom designed to your requirements
- No external power source required
- Optional high and/or low temperature alarms and/or cut-offs
- Optional high and/or low flow alarms and/or cut-offs
- Optional flow recorders and/or meters