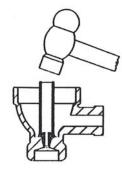

### **NON-REPLACEABLE SEAT**

- 1. Remove existing trap cover
- 2. Remove existing element
- 3. Clean orifice and seating surfaces of trap body to prevent wire drawing.
- 4. Place adaptor seat into orifice and drive it into the body using a hammer and the PVC tube supplied (See Fig. 1). If the adaptor bottoms on the hexagon collar and still turns, the trap is not repairable. If secure, proceed.
- Align the hole on bottom of capsule with hub of adaptor seat and snap on
- 6. Clean cover threads and replace.
- 7. The "UNI-KIT" capsule can be removed by placing a screwdriver in either slot on top of the capsule and prying it off of the seat adaptor.

Fig. 1