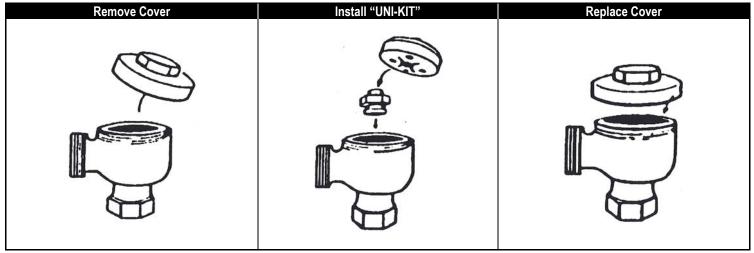

## **INSTALLATION**

## REPLACEABLE SEAT

- 1. Remove existing trap cover.
- 2. Remove existing element and seat.
- Clean all threads and seating surfaces of trap body to prevent wire drawing.
- 4. Place adaptor seat into trap body and tighten with a socket wrench. Take care not to overtighten and do not nick the seating surface.
- 5. Align the hole on bottom of capsule with hub of adaptor seat and snap on.
- 6. Clean cover threads and replace.
- 7. The "UNI-KIT" capsule can be removed by placing a screwdriver in either slot on top of the capsule and prying it off of the seat adaptor.

### **NON-REPLACEABLE SEAT**

- 1. Remove existing trap cover
- 2. Remove existing element
- 3. Clean orifice and seating surfaces of trap body to prevent wire drawing.
- 4. Place adaptor seat into orifice and drive it into the body using a hammer and the PVC tube supplied (See Fig. 1). If the adaptor bottoms on the hexagon collar and still turns, the trap is not repairable. If secure, proceed.
- Align the hole on bottom of capsule with hub of adaptor seat and snap on
- 6. Clean cover threads and replace.
- 7. The "UNI-KIT" capsule can be removed by placing a screwdriver in either slot on top of the capsule and prying it off of the seat adaptor.