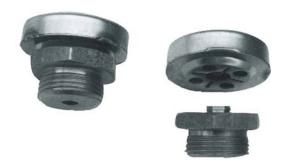

#### **MATERIALS**

Stainless Steel Capsule Stainless Steel Seat/Adaptor

| UNI-KITS FOR TRAPS WITH REPLACEABLE SEATS                |                                                      |                                                          |                  |
|----------------------------------------------------------|------------------------------------------------------|----------------------------------------------------------|------------------|
| Trap<br>Manufacturer                                     | 1/2" Traps                                           | 3/4" Traps                                               | Uni-Kit<br>Model |
| Warren Webster                                           | 02H, 02V, 502, 502V-1, 702, 702V-1, 712, 902V        | 503, 703, 713                                            | UK-1             |
| Warren Webster                                           | 512 , 512H-1, 512G-1, 522, 522H, 522HB, 712HB, 722HB | 513, 533, 523A, 523H-1†, 5236-1, 713HB, 733, 733HB, 723A | UK-2             |
| Warren Webster                                           | 902H                                                 |                                                          | UK-3             |
| Warren Webster                                           |                                                      | 913A, 913H                                               | UK-4             |
| Sarco                                                    | S65, E, H, TB25, TS25, T65, TA125                    | E, H, S65, TB25, TS25, T65                               | UK-5             |
| Erwel                                                    | R30                                                  |                                                          | UK-5             |
| Illinois                                                 | 1G                                                   | 3GH                                                      | UK-5             |
| Trane                                                    | B1                                                   |                                                          | UK-5             |
| Marsh                                                    | 1                                                    |                                                          | UK-5             |
| Hoffman                                                  | 17C                                                  | 8C                                                       | UK-6             |
| Marsh                                                    |                                                      | 2-4, 2-7                                                 | UK-14            |
| Sterling                                                 | 7-50A                                                |                                                          | UK-15            |
| Trane                                                    |                                                      | B3                                                       | UK-16            |
| Dunham-Bush                                              |                                                      | TH2A                                                     | UK-16            |
| UNI-KITS FOR TRAPS WITH INTEGRAL (NON-REPLACEABLE) SEATS |                                                      |                                                          |                  |
| Dunham-Bush                                              | 1B, 1C, 1E, V1B                                      | ,                                                        | UK-7             |
| Trane                                                    | B2                                                   |                                                          | UK-7             |
| Sarco                                                    |                                                      | T25                                                      | UK-7             |
| Sarco                                                    | T25                                                  |                                                          | UK-8             |
| Hoffman                                                  | 8                                                    |                                                          | UK-8             |
| Illinois                                                 | 1T, 2T                                               |                                                          | UK-9             |
| Barnes & Jones                                           | 122A, 122S, 3045                                     |                                                          | UK-10            |
| Barnes & Jones                                           |                                                      | 134A, 134S                                               | UK-11            |
| Trane                                                    | B1*                                                  |                                                          | UK-12            |
| Trane                                                    |                                                      | B3                                                       | UK-13            |
| REPLACEMENT AIR VENTS FOR F&T TRAPS (15 and 30 psi)      |                                                      |                                                          |                  |
| Sarco                                                    |                                                      | Series FT 3/4" – 2"                                      | UK-25            |
| Trane                                                    |                                                      | 686/55AL 3/4" – 1"                                       | UK-26            |
| UNI-KIT – Thermal Capsules only                          |                                                      |                                                          |                  |
| ALL                                                      | ALL                                                  | ALL                                                      | UKC-10           |

<sup>\*</sup> Except vertical models †For traps made prior to 1931, "-1" will be omitted from markings on body.

**Notes:** If steam traps in your facility do not appear in the above selection chart, please contact your local distributor. We may be able to produce an adaptor suitable for your needs.